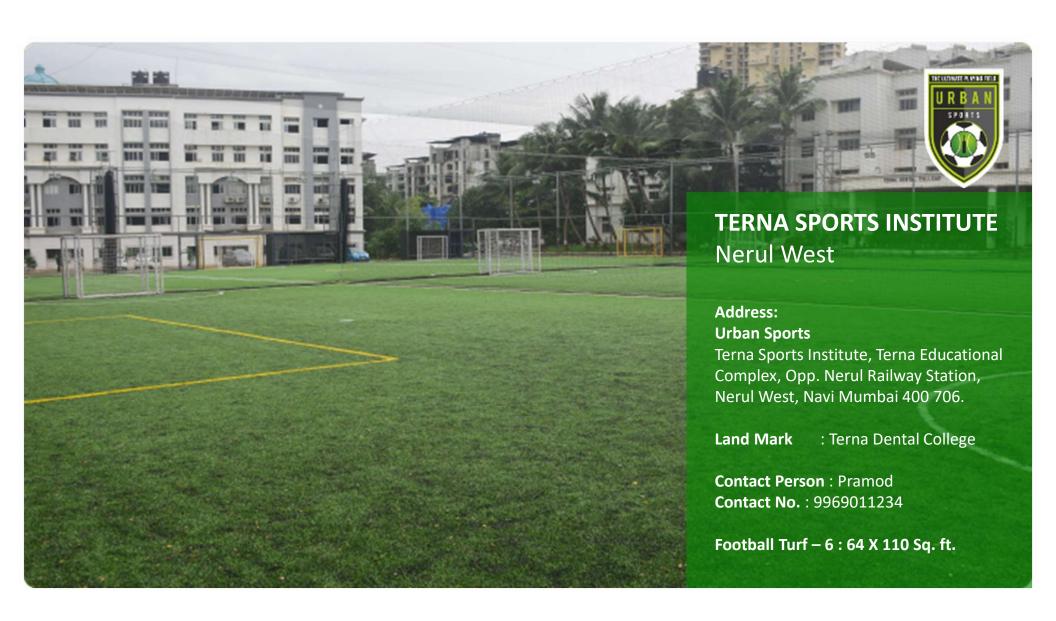

## **Our Centres**

| Centre Names                                                  | Location              | Number of Turfs                    |
|---------------------------------------------------------------|-----------------------|------------------------------------|
| <ul> <li>Swami Vivekanand International School</li> </ul>     | Kandivali             | 1 Football Turf                    |
| <ul> <li>Swami Vivekanand International School</li> </ul>     | <b>Borivali Gorai</b> | 1 Football Turf (TEMPORARY CLOSED) |
| •C P Goenka                                                   | Borivali lc colony    | 1 Football Turf                    |
| <ul><li>St Joseph High School</li></ul>                       | Wadala                | 3 Football Turf                    |
| <ul><li>Shree Narayana Guru College</li></ul>                 | Chembur               | 3 Football Turf                    |
| <ul> <li>C P Goenka International School</li> </ul>           | Thane                 | 1 Footbal Turf                     |
| •Upwan Lake                                                   | Thane                 | 1 Football Turf                    |
| •Anand Nagar                                                  | Godhbander            | 2 Football Turf                    |
| <ul> <li>Rustomjee Cambridge International School</li> </ul>  | Thane                 | 4 Football Turf                    |
| <ul><li>St. Xavier's High school and Junior College</li></ul> | Nerul                 | 3 Football Truf                    |
| •Terna Sports Institute                                       | Nerul                 | 6 Football Turf                    |
| •N R Bhagat                                                   | Neurl                 | 4 Football Turf                    |
| <ul> <li>C P Goenka international School</li> </ul>           | Ulwe                  | 3 Football Turf                    |