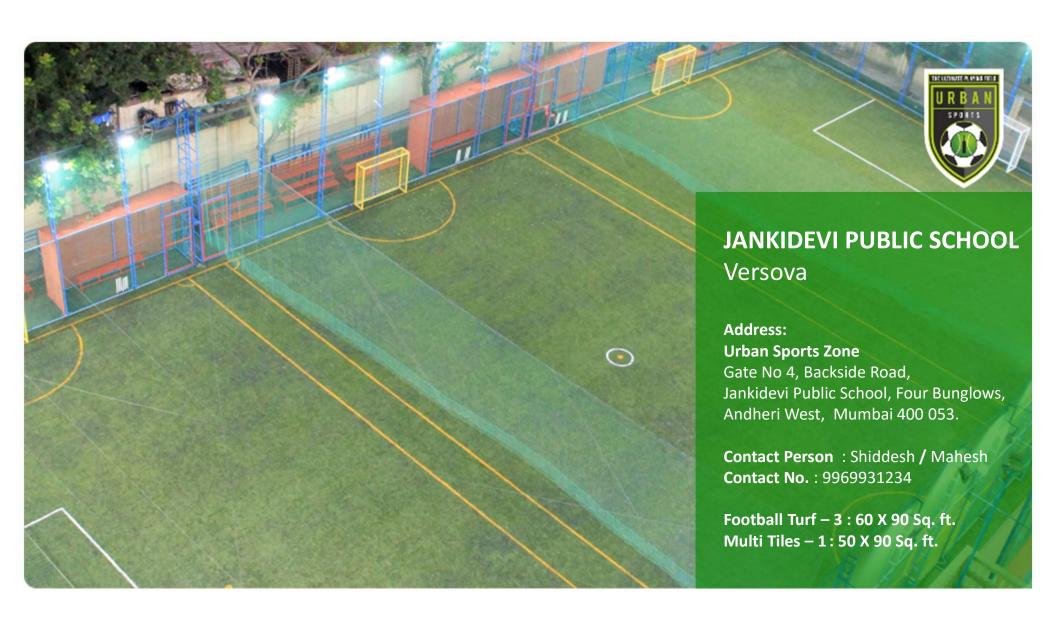

## **Our Centres**

| Centre Names                                      | Location      | Number of Turfs                                   |
|---------------------------------------------------|---------------|---------------------------------------------------|
| Parsi Gymkhana                                    | marine lines  | 1 Cricket Turf                                    |
| •Hindu Gymkhana                                   | marine lines  | 2 Cricket & 1 Football Turf                       |
| •Evergreen Estate                                 | Mahalaxmi     | 1 Football Turf                                   |
| •Dr.Antonio D'silva School and junior college     | Dadar         | 3 Football,1 Cricket,1 Multisport,2 cricket pitch |
| •Dr.Antonio D'silva Technical school Shivaji Park | Dadar         | 1 Football Turf                                   |
| •All India Balkanji Bari                          | Santacruze    | 3 Football, 2 Cricket Turf                        |
| Prabodhankar Thakrey Club                         | Vileparle     | 1 Football, 2 Cricket Turf                        |
| •Ritambara College                                | Vileparle Juh | u 4 football Turf                                 |
| • Jankidevi Public School                         | Andheri       | 3 Football, 1 Cricket Turf                        |
| •Prabodhan Krida Bhavan                           | Goregaon      | 3 Football Turf                                   |
| •Bangur Nagar                                     | Goregaon      | 3 Football Turf                                   |
| •Kandivali Thakur International School            | Kandivali     | 1 Football ,1 Cricket                             |