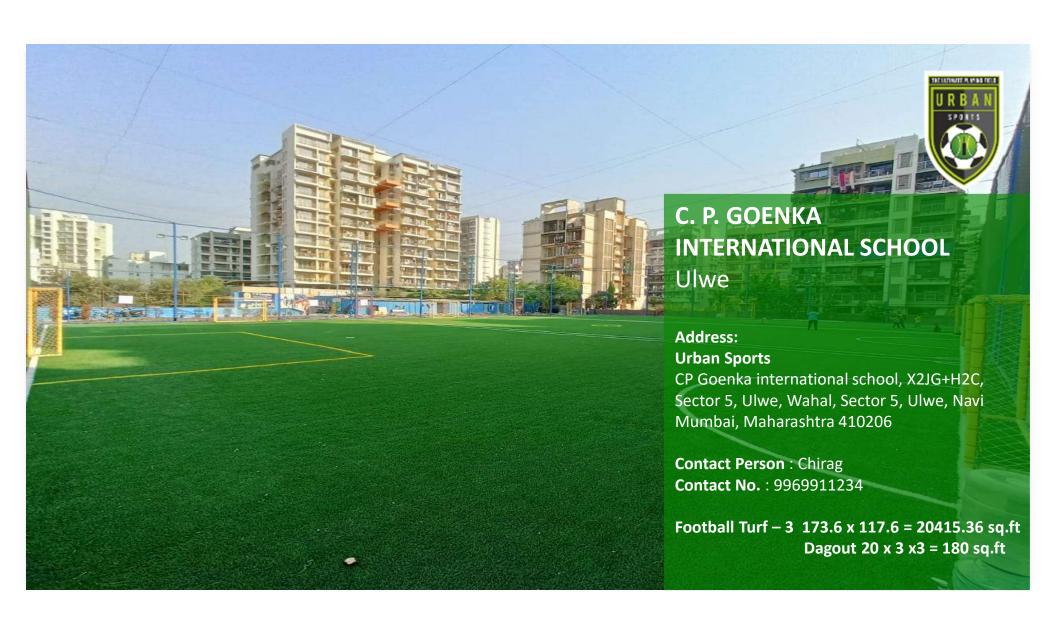

## **Our Centres**

| Centre Names                                                  | Location              | Number of Turfs                    |
|---------------------------------------------------------------|-----------------------|------------------------------------|
| <ul> <li>Swami Vivekanand International School</li> </ul>     | Kandivali             | 1 Football Turf                    |
| <ul> <li>Swami Vivekanand International School</li> </ul>     | <b>Borivali Gorai</b> | 1 Football Turf (TEMPORARY CLOSED) |
| •C P Goenka                                                   | Borivali lc colony    | 1 Football Turf                    |
| <ul><li>St Joseph High School</li></ul>                       | Wadala                | 3 Football Turf                    |
| <ul><li>Shree Narayana Guru College</li></ul>                 | Chembur               | 3 Football Turf                    |
| <ul> <li>C P Goenka International School</li> </ul>           | Thane                 | 1 Footbal Turf                     |
| •Upwan Lake                                                   | Thane                 | 1 Football Turf                    |
| •Anand Nagar                                                  | Godhbander            | 2 Football Turf                    |
| <ul> <li>Rustomjee Cambridge International School</li> </ul>  | Thane                 | 4 Football Turf                    |
| <ul><li>St. Xavier's High school and Junior College</li></ul> | Nerul                 | 3 Football Truf                    |
| •Terna Sports Institute                                       | Nerul                 | 6 Football Turf                    |
| •N R Bhagat                                                   | Neurl                 | 4 Football Turf                    |
| <ul> <li>C P Goenka international School</li> </ul>           | Ulwe                  | 3 Football Turf                    |