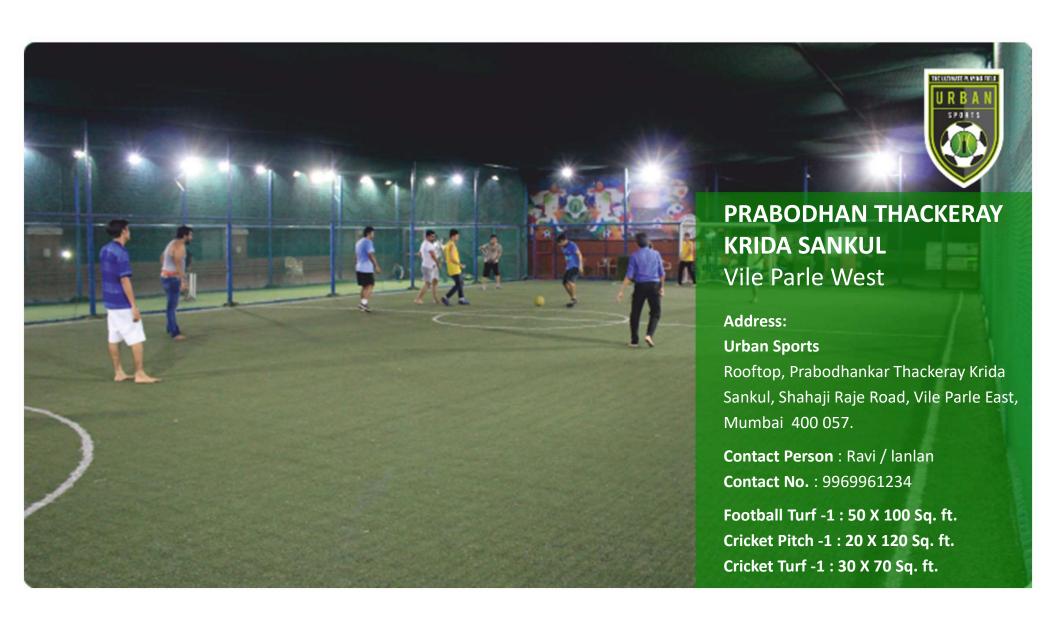

## **Our Centres**

| Centre Names                                      | Location      | Number of Turfs                                   |
|---------------------------------------------------|---------------|---------------------------------------------------|
| Parsi Gymkhana                                    | marine lines  | 1 Cricket Turf                                    |
| •Hindu Gymkhana                                   | marine lines  | 2 Cricket & 1 Football Turf                       |
| •Evergreen Estate                                 | Mahalaxmi     | 1 Football Turf                                   |
| •Dr.Antonio D'silva School and junior college     | Dadar         | 3 Football,1 Cricket,1 Multisport,2 cricket pitch |
| •Dr.Antonio D'silva Technical school Shivaji Park | Dadar         | 1 Football Turf                                   |
| •All India Balkanji Bari                          | Santacruze    | 3 Football, 2 Cricket Turf                        |
| Prabodhankar Thakrey Club                         | Vileparle     | 1 Football, 2 Cricket Turf                        |
| •Ritambara College                                | Vileparle Juh | u 4 football Turf                                 |
| • Jankidevi Public School                         | Andheri       | 3 Football, 1 Cricket Turf                        |
| •Prabodhan Krida Bhavan                           | Goregaon      | 3 Football Turf                                   |
| •Bangur Nagar                                     | Goregaon      | 3 Football Turf                                   |
| •Kandivali Thakur International School            | Kandivali     | 1 Football ,1 Cricket                             |