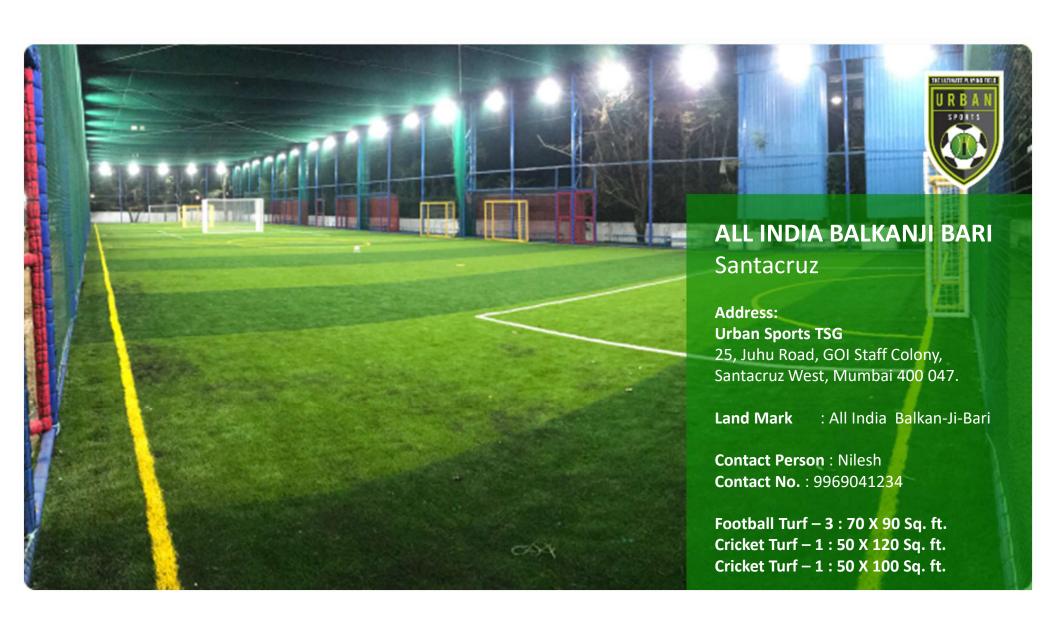

## **Our Centres**

| Centre Names                                      | Location      | Number of Turfs                                   |
|---------------------------------------------------|---------------|---------------------------------------------------|
| Parsi Gymkhana                                    | marine lines  | 1 Cricket Turf                                    |
| •Hindu Gymkhana                                   | marine lines  | 2 Cricket & 1 Football Turf                       |
| •Evergreen Estate                                 | Mahalaxmi     | 1 Football Turf                                   |
| •Dr.Antonio D'silva School and junior college     | Dadar         | 3 Football,1 Cricket,1 Multisport,2 cricket pitch |
| •Dr.Antonio D'silva Technical school Shivaji Park | Dadar         | 1 Football Turf                                   |
| •All India Balkanji Bari                          | Santacruze    | 3 Football, 2 Cricket Turf                        |
| Prabodhankar Thakrey Club                         | Vileparle     | 1 Football, 2 Cricket Turf                        |
| •Ritambara College                                | Vileparle Juh | u 4 football Turf                                 |
| • Jankidevi Public School                         | Andheri       | 3 Football, 1 Cricket Turf                        |
| •Prabodhan Krida Bhavan                           | Goregaon      | 3 Football Turf                                   |
| •Bangur Nagar                                     | Goregaon      | 3 Football Turf                                   |
| •Kandivali Thakur International School            | Kandivali     | 1 Football ,1 Cricket                             |