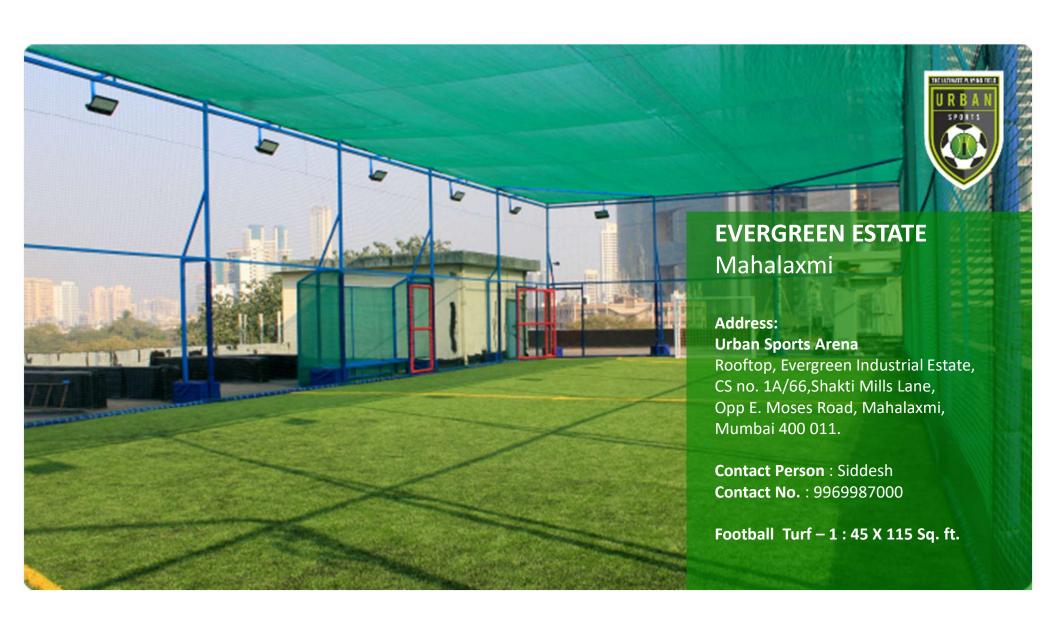

## **Our Centres**

| Centre Names                                      | Location      | Number of Turfs                                   |
|---------------------------------------------------|---------------|---------------------------------------------------|
| Parsi Gymkhana                                    | marine lines  | 1 Cricket Turf                                    |
| •Hindu Gymkhana                                   | marine lines  | 2 Cricket & 1 Football Turf                       |
| •Evergreen Estate                                 | Mahalaxmi     | 1 Football Turf                                   |
| •Dr.Antonio D'silva School and junior college     | Dadar         | 3 Football,1 Cricket,1 Multisport,2 cricket pitch |
| •Dr.Antonio D'silva Technical school Shivaji Park | Dadar         | 1 Football Turf                                   |
| •All India Balkanji Bari                          | Santacruze    | 3 Football, 2 Cricket Turf                        |
| Prabodhankar Thakrey Club                         | Vileparle     | 1 Football, 2 Cricket Turf                        |
| •Ritambara College                                | Vileparle Juh | u 4 football Turf                                 |
| • Jankidevi Public School                         | Andheri       | 3 Football, 1 Cricket Turf                        |
| •Prabodhan Krida Bhavan                           | Goregaon      | 3 Football Turf                                   |
| •Bangur Nagar                                     | Goregaon      | 3 Football Turf                                   |
| •Kandivali Thakur International School            | Kandivali     | 1 Football ,1 Cricket                             |