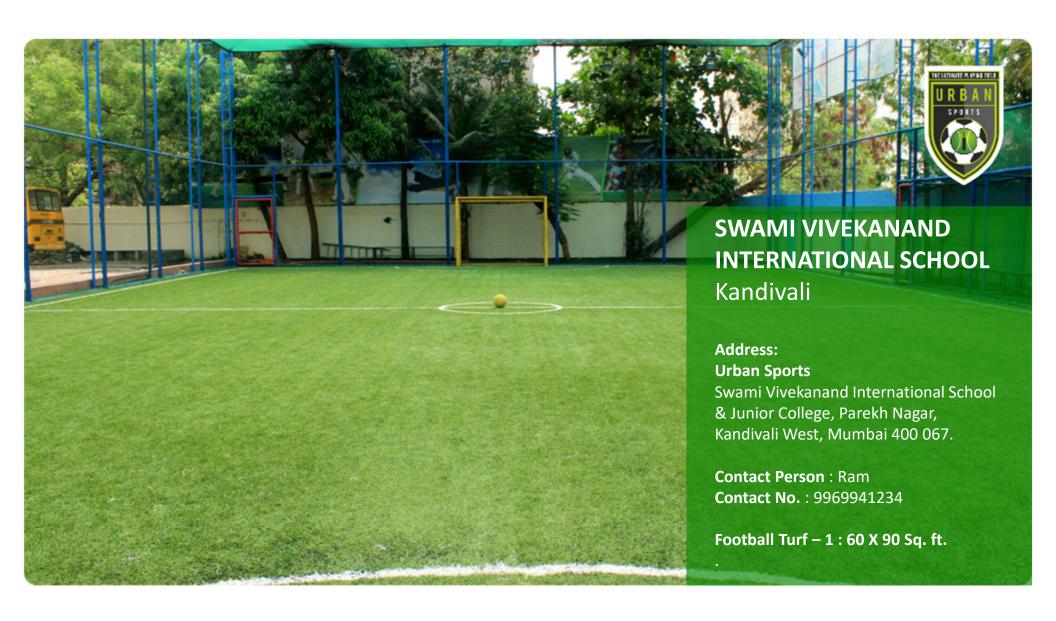

## **Our Centres**

| Centre Names                                                  | Location              | Number of Turfs                    |
|---------------------------------------------------------------|-----------------------|------------------------------------|
| <ul> <li>Swami Vivekanand International School</li> </ul>     | Kandivali             | 1 Football Turf                    |
| <ul> <li>Swami Vivekanand International School</li> </ul>     | <b>Borivali Gorai</b> | 1 Football Turf (TEMPORARY CLOSED) |
| •C P Goenka                                                   | Borivali lc colony    | 1 Football Turf                    |
| <ul><li>St Joseph High School</li></ul>                       | Wadala                | 3 Football Turf                    |
| <ul><li>Shree Narayana Guru College</li></ul>                 | Chembur               | 3 Football Turf                    |
| <ul> <li>C P Goenka International School</li> </ul>           | Thane                 | 1 Footbal Turf                     |
| •Upwan Lake                                                   | Thane                 | 1 Football Turf                    |
| •Anand Nagar                                                  | Godhbander            | 2 Football Turf                    |
| <ul> <li>Rustomjee Cambridge International School</li> </ul>  | Thane                 | 4 Football Turf                    |
| <ul><li>St. Xavier's High school and Junior College</li></ul> | Nerul                 | 3 Football Truf                    |
| •Terna Sports Institute                                       | Nerul                 | 6 Football Turf                    |
| •N R Bhagat                                                   | Neurl                 | 4 Football Turf                    |
| <ul> <li>C P Goenka international School</li> </ul>           | Ulwe                  | 3 Football Turf                    |