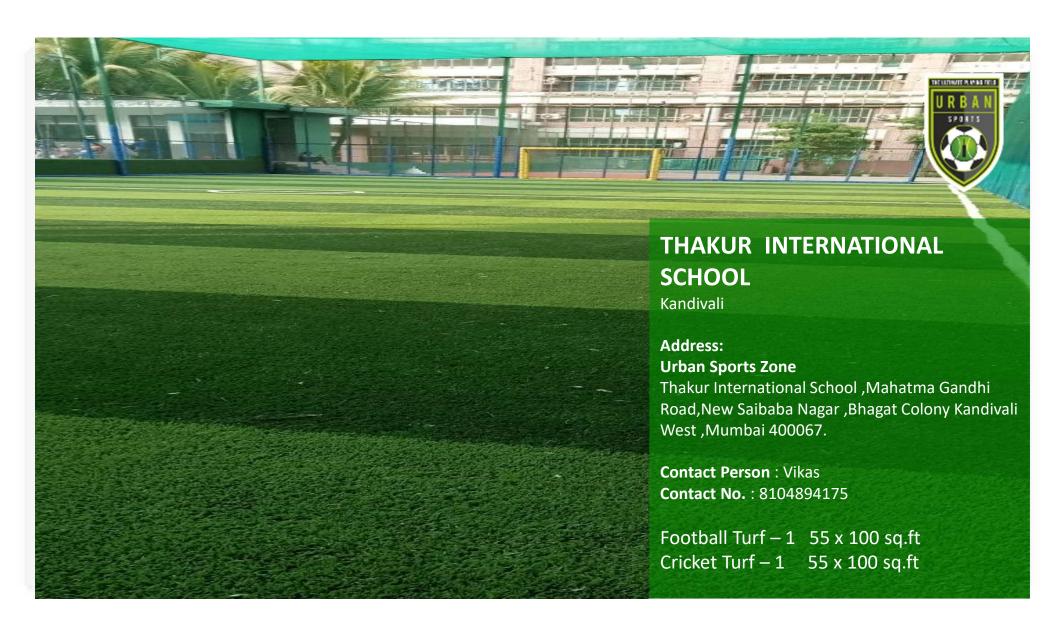

## **Our Centres**

| Centre Names                                      | Location      | Number of Turfs                                   |
|---------------------------------------------------|---------------|---------------------------------------------------|
| Parsi Gymkhana                                    | marine lines  | 1 Cricket Turf                                    |
| •Hindu Gymkhana                                   | marine lines  | 2 Cricket & 1 Football Turf                       |
| •Evergreen Estate                                 | Mahalaxmi     | 1 Football Turf                                   |
| •Dr.Antonio D'silva School and junior college     | Dadar         | 3 Football,1 Cricket,1 Multisport,2 cricket pitch |
| •Dr.Antonio D'silva Technical school Shivaji Park | Dadar         | 1 Football Turf                                   |
| •All India Balkanji Bari                          | Santacruze    | 3 Football, 2 Cricket Turf                        |
| Prabodhankar Thakrey Club                         | Vileparle     | 1 Football, 2 Cricket Turf                        |
| •Ritambara College                                | Vileparle Juh | u 4 football Turf                                 |
| • Jankidevi Public School                         | Andheri       | 3 Football, 1 Cricket Turf                        |
| •Prabodhan Krida Bhavan                           | Goregaon      | 3 Football Turf                                   |
| •Bangur Nagar                                     | Goregaon      | 3 Football Turf                                   |
| •Kandivali Thakur International School            | Kandivali     | 1 Football ,1 Cricket                             |