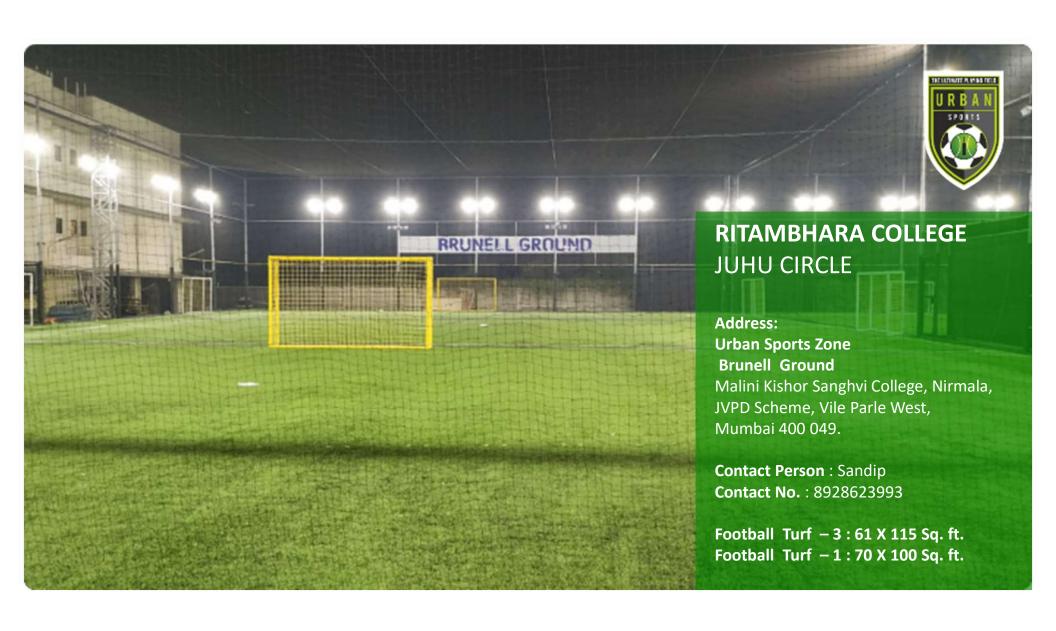

## **Our Centres**

| Centre Names                                      | Location      | Number of Turfs                                   |
|---------------------------------------------------|---------------|---------------------------------------------------|
| Parsi Gymkhana                                    | marine lines  | 1 Cricket Turf                                    |
| •Hindu Gymkhana                                   | marine lines  | 2 Cricket & 1 Football Turf                       |
| •Evergreen Estate                                 | Mahalaxmi     | 1 Football Turf                                   |
| •Dr.Antonio D'silva School and junior college     | Dadar         | 3 Football,1 Cricket,1 Multisport,2 cricket pitch |
| •Dr.Antonio D'silva Technical school Shivaji Park | Dadar         | 1 Football Turf                                   |
| •All India Balkanji Bari                          | Santacruze    | 3 Football, 2 Cricket Turf                        |
| Prabodhankar Thakrey Club                         | Vileparle     | 1 Football, 2 Cricket Turf                        |
| •Ritambara College                                | Vileparle Juh | u 4 football Turf                                 |
| • Jankidevi Public School                         | Andheri       | 3 Football, 1 Cricket Turf                        |
| •Prabodhan Krida Bhavan                           | Goregaon      | 3 Football Turf                                   |
| •Bangur Nagar                                     | Goregaon      | 3 Football Turf                                   |
| •Kandivali Thakur International School            | Kandivali     | 1 Football ,1 Cricket                             |