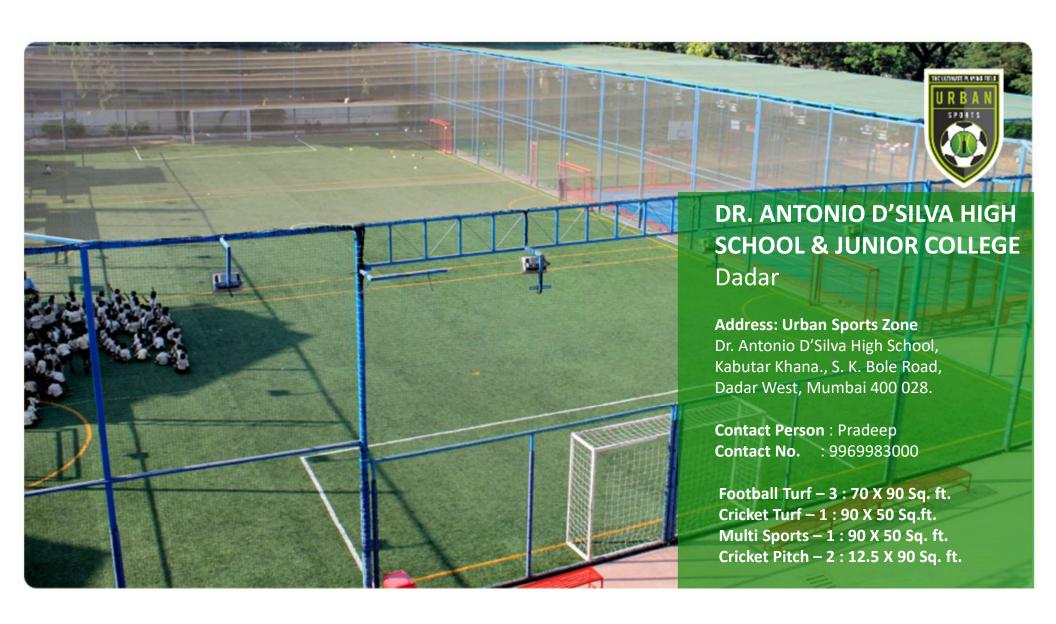

## **Our Centres**

| Centre Names                                      | Location      | Number of Turfs                                   |
|---------------------------------------------------|---------------|---------------------------------------------------|
| Parsi Gymkhana                                    | marine lines  | 1 Cricket Turf                                    |
| •Hindu Gymkhana                                   | marine lines  | 2 Cricket & 1 Football Turf                       |
| •Evergreen Estate                                 | Mahalaxmi     | 1 Football Turf                                   |
| •Dr.Antonio D'silva School and junior college     | Dadar         | 3 Football,1 Cricket,1 Multisport,2 cricket pitch |
| •Dr.Antonio D'silva Technical school Shivaji Park | Dadar         | 1 Football Turf                                   |
| •All India Balkanji Bari                          | Santacruze    | 3 Football, 2 Cricket Turf                        |
| Prabodhankar Thakrey Club                         | Vileparle     | 1 Football, 2 Cricket Turf                        |
| •Ritambara College                                | Vileparle Juh | u 4 football Turf                                 |
| • Jankidevi Public School                         | Andheri       | 3 Football, 1 Cricket Turf                        |
| •Prabodhan Krida Bhavan                           | Goregaon      | 3 Football Turf                                   |
| •Bangur Nagar                                     | Goregaon      | 3 Football Turf                                   |
| •Kandivali Thakur International School            | Kandivali     | 1 Football ,1 Cricket                             |