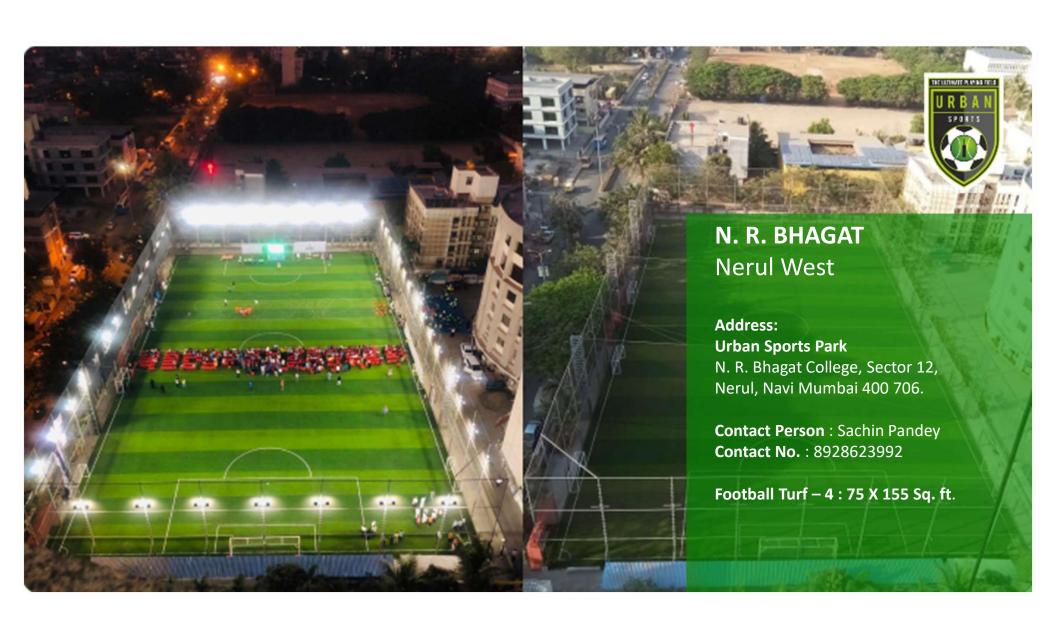

## **Our Centres**

| Centre Names                                                  | Location              | Number of Turfs                    |
|---------------------------------------------------------------|-----------------------|------------------------------------|
| <ul> <li>Swami Vivekanand International School</li> </ul>     | Kandivali             | 1 Football Turf                    |
| <ul> <li>Swami Vivekanand International School</li> </ul>     | <b>Borivali Gorai</b> | 1 Football Turf (TEMPORARY CLOSED) |
| •C P Goenka                                                   | Borivali lc colony    | 1 Football Turf                    |
| <ul><li>St Joseph High School</li></ul>                       | Wadala                | 3 Football Turf                    |
| <ul><li>Shree Narayana Guru College</li></ul>                 | Chembur               | 3 Football Turf                    |
| <ul> <li>C P Goenka International School</li> </ul>           | Thane                 | 1 Footbal Turf                     |
| •Upwan Lake                                                   | Thane                 | 1 Football Turf                    |
| •Anand Nagar                                                  | Godhbander            | 2 Football Turf                    |
| <ul> <li>Rustomjee Cambridge International School</li> </ul>  | Thane                 | 4 Football Turf                    |
| <ul><li>St. Xavier's High school and Junior College</li></ul> | Nerul                 | 3 Football Truf                    |
| •Terna Sports Institute                                       | Nerul                 | 6 Football Turf                    |
| •N R Bhagat                                                   | Neurl                 | 4 Football Turf                    |
| <ul> <li>C P Goenka international School</li> </ul>           | Ulwe                  | 3 Football Turf                    |