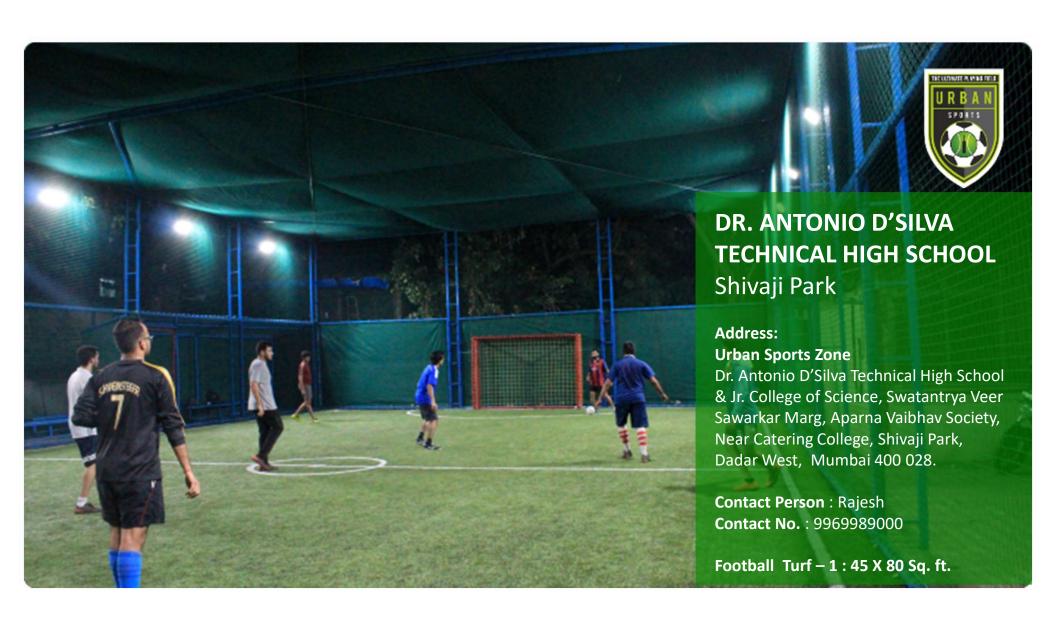

## **Our Centres**

| Centre Names                                      | Location      | Number of Turfs                                   |
|---------------------------------------------------|---------------|---------------------------------------------------|
| Parsi Gymkhana                                    | marine lines  | 1 Cricket Turf                                    |
| •Hindu Gymkhana                                   | marine lines  | 2 Cricket & 1 Football Turf                       |
| •Evergreen Estate                                 | Mahalaxmi     | 1 Football Turf                                   |
| •Dr.Antonio D'silva School and junior college     | Dadar         | 3 Football,1 Cricket,1 Multisport,2 cricket pitch |
| •Dr.Antonio D'silva Technical school Shivaji Park | Dadar         | 1 Football Turf                                   |
| •All India Balkanji Bari                          | Santacruze    | 3 Football, 2 Cricket Turf                        |
| Prabodhankar Thakrey Club                         | Vileparle     | 1 Football, 2 Cricket Turf                        |
| •Ritambara College                                | Vileparle Juh | u 4 football Turf                                 |
| • Jankidevi Public School                         | Andheri       | 3 Football, 1 Cricket Turf                        |
| •Prabodhan Krida Bhavan                           | Goregaon      | 3 Football Turf                                   |
| •Bangur Nagar                                     | Goregaon      | 3 Football Turf                                   |
| •Kandivali Thakur International School            | Kandivali     | 1 Football ,1 Cricket                             |