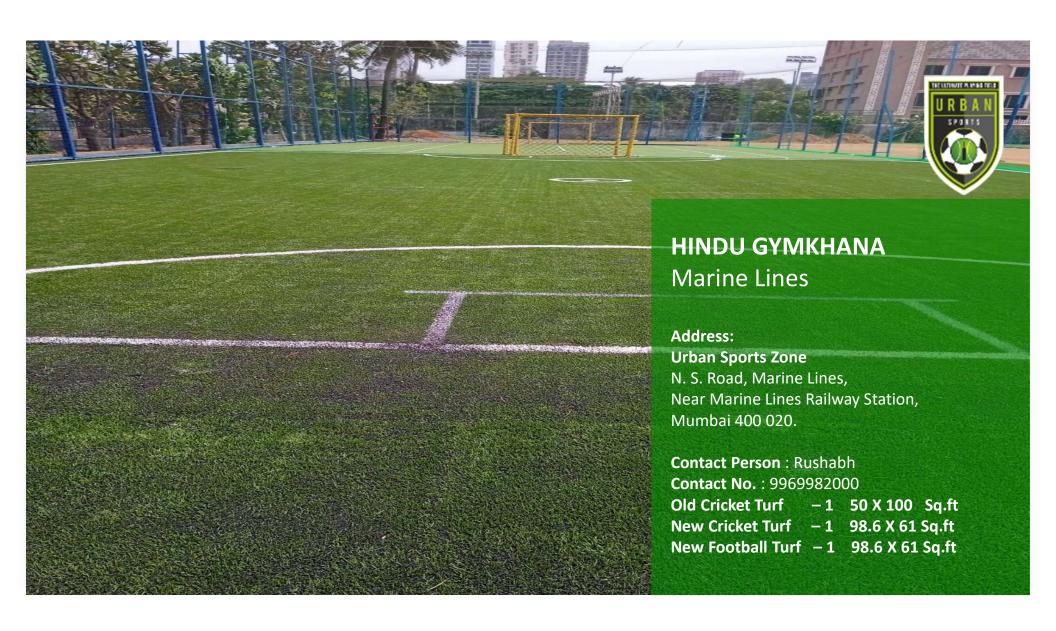

## **Our Centres**

| Centre Names                                      | Location      | Number of Turfs                                   |
|---------------------------------------------------|---------------|---------------------------------------------------|
| Parsi Gymkhana                                    | marine lines  | 1 Cricket Turf                                    |
| •Hindu Gymkhana                                   | marine lines  | 2 Cricket & 1 Football Turf                       |
| •Evergreen Estate                                 | Mahalaxmi     | 1 Football Turf                                   |
| •Dr.Antonio D'silva School and junior college     | Dadar         | 3 Football,1 Cricket,1 Multisport,2 cricket pitch |
| •Dr.Antonio D'silva Technical school Shivaji Park | Dadar         | 1 Football Turf                                   |
| •All India Balkanji Bari                          | Santacruze    | 3 Football, 2 Cricket Turf                        |
| Prabodhankar Thakrey Club                         | Vileparle     | 1 Football, 2 Cricket Turf                        |
| •Ritambara College                                | Vileparle Juh | u 4 football Turf                                 |
| • Jankidevi Public School                         | Andheri       | 3 Football, 1 Cricket Turf                        |
| •Prabodhan Krida Bhavan                           | Goregaon      | 3 Football Turf                                   |
| •Bangur Nagar                                     | Goregaon      | 3 Football Turf                                   |
| •Kandivali Thakur International School            | Kandivali     | 1 Football ,1 Cricket                             |