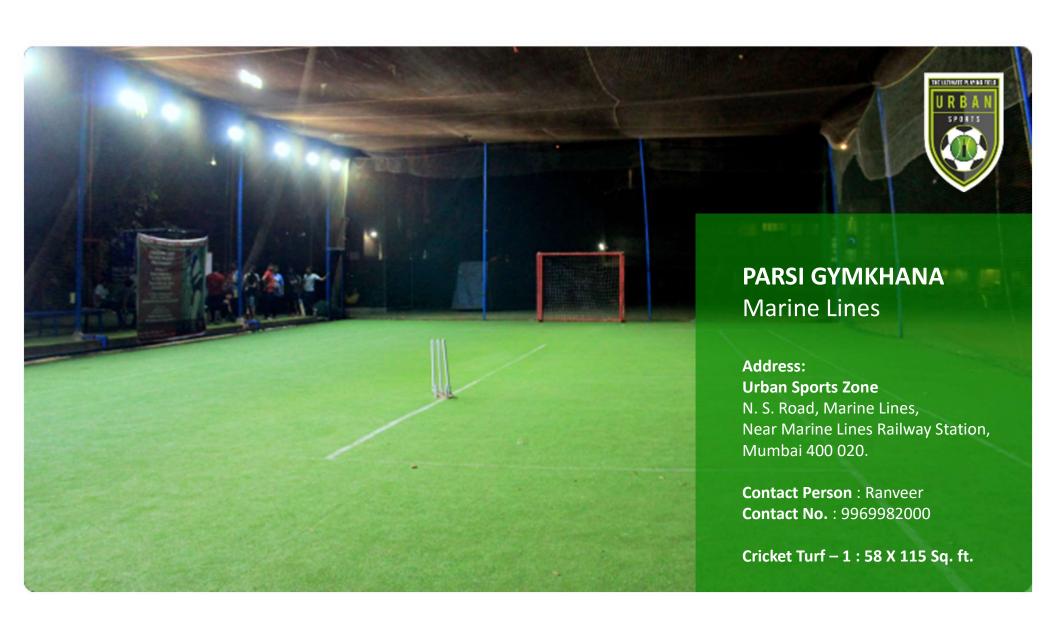

## **Our Centres**

| Centre Names                                      | Location      | Number of Turfs                                   |
|---------------------------------------------------|---------------|---------------------------------------------------|
| Parsi Gymkhana                                    | marine lines  | 1 Cricket Turf                                    |
| •Hindu Gymkhana                                   | marine lines  | 2 Cricket & 1 Football Turf                       |
| •Evergreen Estate                                 | Mahalaxmi     | 1 Football Turf                                   |
| •Dr.Antonio D'silva School and junior college     | Dadar         | 3 Football,1 Cricket,1 Multisport,2 cricket pitch |
| •Dr.Antonio D'silva Technical school Shivaji Park | Dadar         | 1 Football Turf                                   |
| •All India Balkanji Bari                          | Santacruze    | 3 Football, 2 Cricket Turf                        |
| Prabodhankar Thakrey Club                         | Vileparle     | 1 Football, 2 Cricket Turf                        |
| •Ritambara College                                | Vileparle Juh | u 4 football Turf                                 |
| • Jankidevi Public School                         | Andheri       | 3 Football, 1 Cricket Turf                        |
| •Prabodhan Krida Bhavan                           | Goregaon      | 3 Football Turf                                   |
| •Bangur Nagar                                     | Goregaon      | 3 Football Turf                                   |
| •Kandivali Thakur International School            | Kandivali     | 1 Football ,1 Cricket                             |