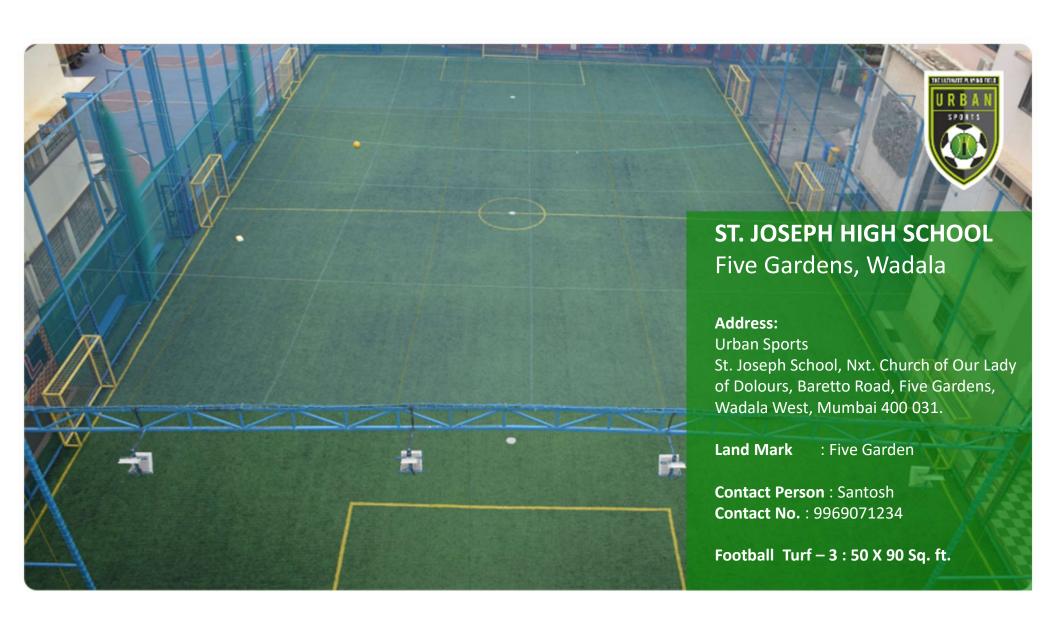

## **Our Centres**

| Centre Names                                                  | Location              | Number of Turfs                    |
|---------------------------------------------------------------|-----------------------|------------------------------------|
| <ul> <li>Swami Vivekanand International School</li> </ul>     | Kandivali             | 1 Football Turf                    |
| <ul> <li>Swami Vivekanand International School</li> </ul>     | <b>Borivali Gorai</b> | 1 Football Turf (TEMPORARY CLOSED) |
| •C P Goenka                                                   | Borivali lc colony    | 1 Football Turf                    |
| <ul><li>St Joseph High School</li></ul>                       | Wadala                | 3 Football Turf                    |
| <ul><li>Shree Narayana Guru College</li></ul>                 | Chembur               | 3 Football Turf                    |
| <ul> <li>C P Goenka International School</li> </ul>           | Thane                 | 1 Footbal Turf                     |
| •Upwan Lake                                                   | Thane                 | 1 Football Turf                    |
| •Anand Nagar                                                  | Godhbander            | 2 Football Turf                    |
| <ul> <li>Rustomjee Cambridge International School</li> </ul>  | Thane                 | 4 Football Turf                    |
| <ul><li>St. Xavier's High school and Junior College</li></ul> | Nerul                 | 3 Football Truf                    |
| •Terna Sports Institute                                       | Nerul                 | 6 Football Turf                    |
| •N R Bhagat                                                   | Neurl                 | 4 Football Turf                    |
| <ul> <li>C P Goenka international School</li> </ul>           | Ulwe                  | 3 Football Turf                    |