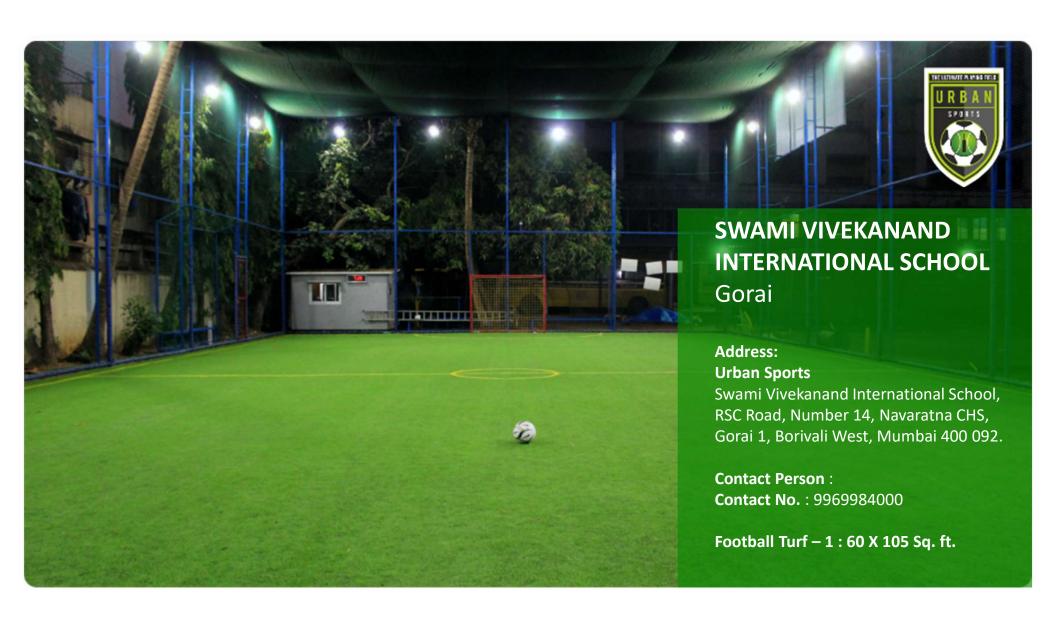

## **Our Centres**

| Centre Names                                                  | Location              | Number of Turfs                    |
|---------------------------------------------------------------|-----------------------|------------------------------------|
| <ul> <li>Swami Vivekanand International School</li> </ul>     | Kandivali             | 1 Football Turf                    |
| <ul> <li>Swami Vivekanand International School</li> </ul>     | <b>Borivali Gorai</b> | 1 Football Turf (TEMPORARY CLOSED) |
| •C P Goenka                                                   | Borivali lc colony    | 1 Football Turf                    |
| <ul><li>St Joseph High School</li></ul>                       | Wadala                | 3 Football Turf                    |
| <ul><li>Shree Narayana Guru College</li></ul>                 | Chembur               | 3 Football Turf                    |
| <ul> <li>C P Goenka International School</li> </ul>           | Thane                 | 1 Footbal Turf                     |
| •Upwan Lake                                                   | Thane                 | 1 Football Turf                    |
| •Anand Nagar                                                  | Godhbander            | 2 Football Turf                    |
| <ul> <li>Rustomjee Cambridge International School</li> </ul>  | Thane                 | 4 Football Turf                    |
| <ul><li>St. Xavier's High school and Junior College</li></ul> | Nerul                 | 3 Football Truf                    |
| •Terna Sports Institute                                       | Nerul                 | 6 Football Turf                    |
| •N R Bhagat                                                   | Neurl                 | 4 Football Turf                    |
| <ul> <li>C P Goenka international School</li> </ul>           | Ulwe                  | 3 Football Turf                    |