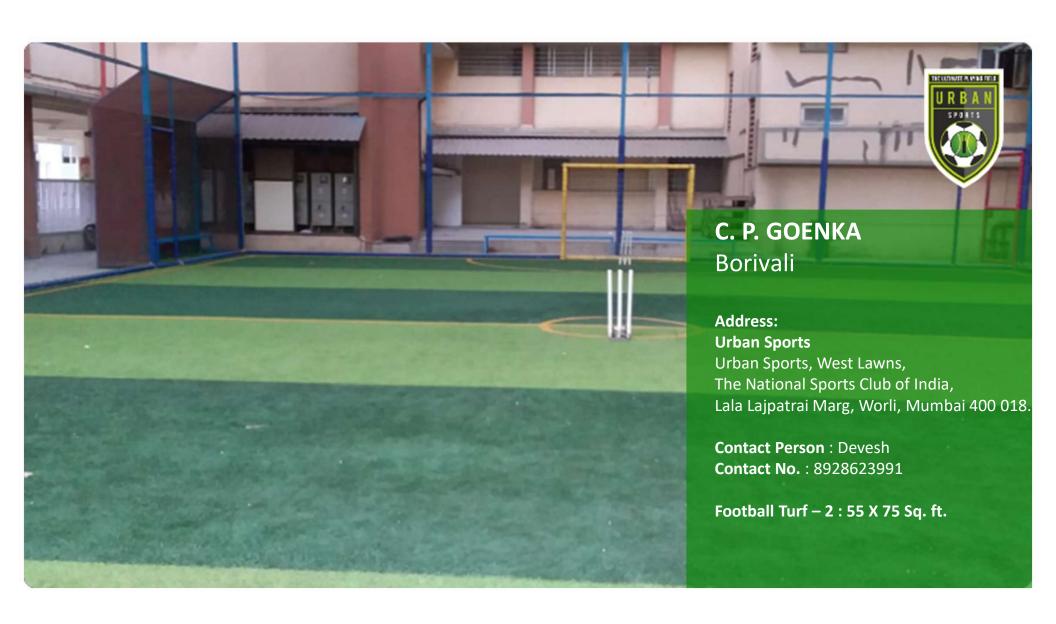

## **Our Centres**

| Centre Names                                                  | Location              | Number of Turfs                    |
|---------------------------------------------------------------|-----------------------|------------------------------------|
| <ul> <li>Swami Vivekanand International School</li> </ul>     | Kandivali             | 1 Football Turf                    |
| <ul> <li>Swami Vivekanand International School</li> </ul>     | <b>Borivali Gorai</b> | 1 Football Turf (TEMPORARY CLOSED) |
| •C P Goenka                                                   | Borivali lc colony    | 1 Football Turf                    |
| <ul><li>St Joseph High School</li></ul>                       | Wadala                | 3 Football Turf                    |
| <ul><li>Shree Narayana Guru College</li></ul>                 | Chembur               | 3 Football Turf                    |
| <ul> <li>C P Goenka International School</li> </ul>           | Thane                 | 1 Footbal Turf                     |
| •Upwan Lake                                                   | Thane                 | 1 Football Turf                    |
| •Anand Nagar                                                  | Godhbander            | 2 Football Turf                    |
| <ul> <li>Rustomjee Cambridge International School</li> </ul>  | Thane                 | 4 Football Turf                    |
| <ul><li>St. Xavier's High school and Junior College</li></ul> | Nerul                 | 3 Football Truf                    |
| •Terna Sports Institute                                       | Nerul                 | 6 Football Turf                    |
| •N R Bhagat                                                   | Neurl                 | 4 Football Turf                    |
| <ul> <li>C P Goenka international School</li> </ul>           | Ulwe                  | 3 Football Turf                    |