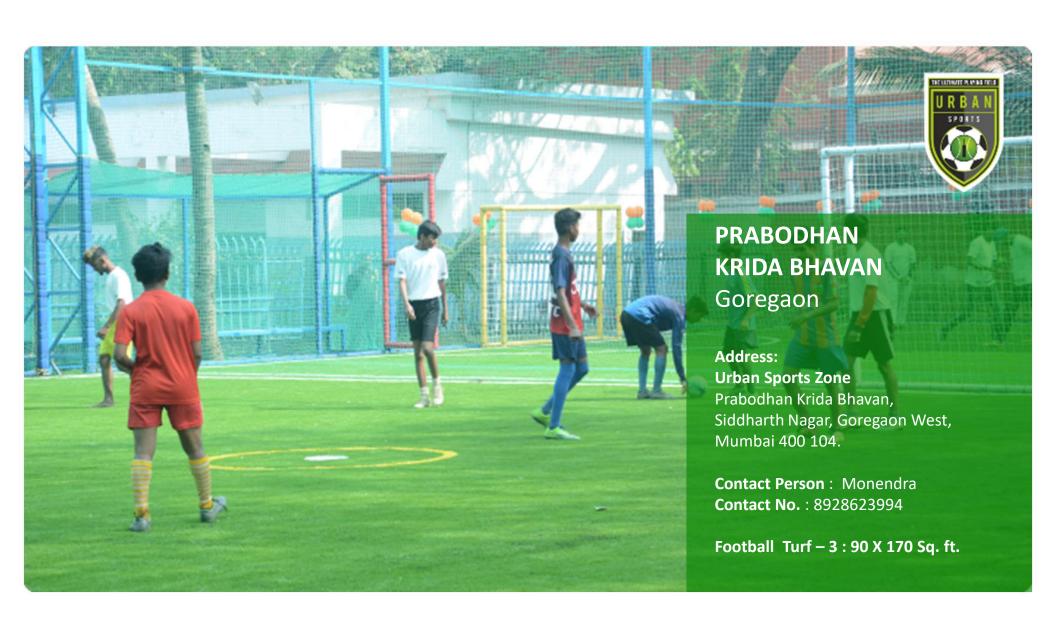

## **Our Centres**

| Centre Names                                      | Location      | Number of Turfs                                   |
|---------------------------------------------------|---------------|---------------------------------------------------|
| Parsi Gymkhana                                    | marine lines  | 1 Cricket Turf                                    |
| •Hindu Gymkhana                                   | marine lines  | 2 Cricket & 1 Football Turf                       |
| •Evergreen Estate                                 | Mahalaxmi     | 1 Football Turf                                   |
| •Dr.Antonio D'silva School and junior college     | Dadar         | 3 Football,1 Cricket,1 Multisport,2 cricket pitch |
| •Dr.Antonio D'silva Technical school Shivaji Park | Dadar         | 1 Football Turf                                   |
| •All India Balkanji Bari                          | Santacruze    | 3 Football, 2 Cricket Turf                        |
| Prabodhankar Thakrey Club                         | Vileparle     | 1 Football, 2 Cricket Turf                        |
| •Ritambara College                                | Vileparle Juh | u 4 football Turf                                 |
| • Jankidevi Public School                         | Andheri       | 3 Football, 1 Cricket Turf                        |
| •Prabodhan Krida Bhavan                           | Goregaon      | 3 Football Turf                                   |
| •Bangur Nagar                                     | Goregaon      | 3 Football Turf                                   |
| •Kandivali Thakur International School            | Kandivali     | 1 Football ,1 Cricket                             |