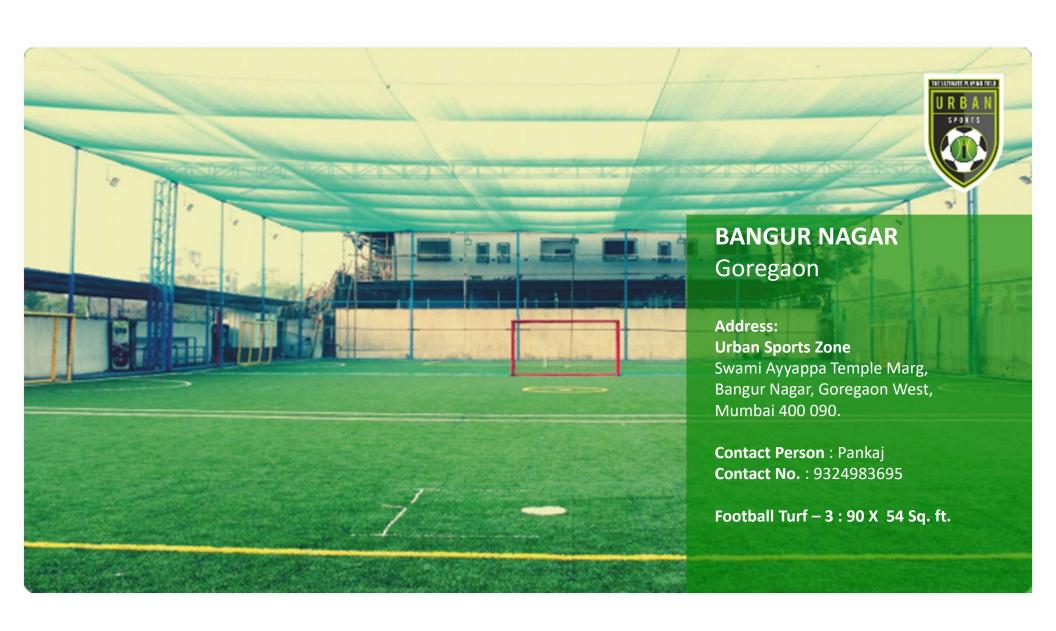

## **Our Centres**

| Centre Names                                      | Location      | Number of Turfs                                   |
|---------------------------------------------------|---------------|---------------------------------------------------|
| Parsi Gymkhana                                    | marine lines  | 1 Cricket Turf                                    |
| •Hindu Gymkhana                                   | marine lines  | 2 Cricket & 1 Football Turf                       |
| •Evergreen Estate                                 | Mahalaxmi     | 1 Football Turf                                   |
| •Dr.Antonio D'silva School and junior college     | Dadar         | 3 Football,1 Cricket,1 Multisport,2 cricket pitch |
| •Dr.Antonio D'silva Technical school Shivaji Park | Dadar         | 1 Football Turf                                   |
| •All India Balkanji Bari                          | Santacruze    | 3 Football, 2 Cricket Turf                        |
| Prabodhankar Thakrey Club                         | Vileparle     | 1 Football, 2 Cricket Turf                        |
| •Ritambara College                                | Vileparle Juh | u 4 football Turf                                 |
| • Jankidevi Public School                         | Andheri       | 3 Football, 1 Cricket Turf                        |
| •Prabodhan Krida Bhavan                           | Goregaon      | 3 Football Turf                                   |
| •Bangur Nagar                                     | Goregaon      | 3 Football Turf                                   |
| •Kandivali Thakur International School            | Kandivali     | 1 Football ,1 Cricket                             |