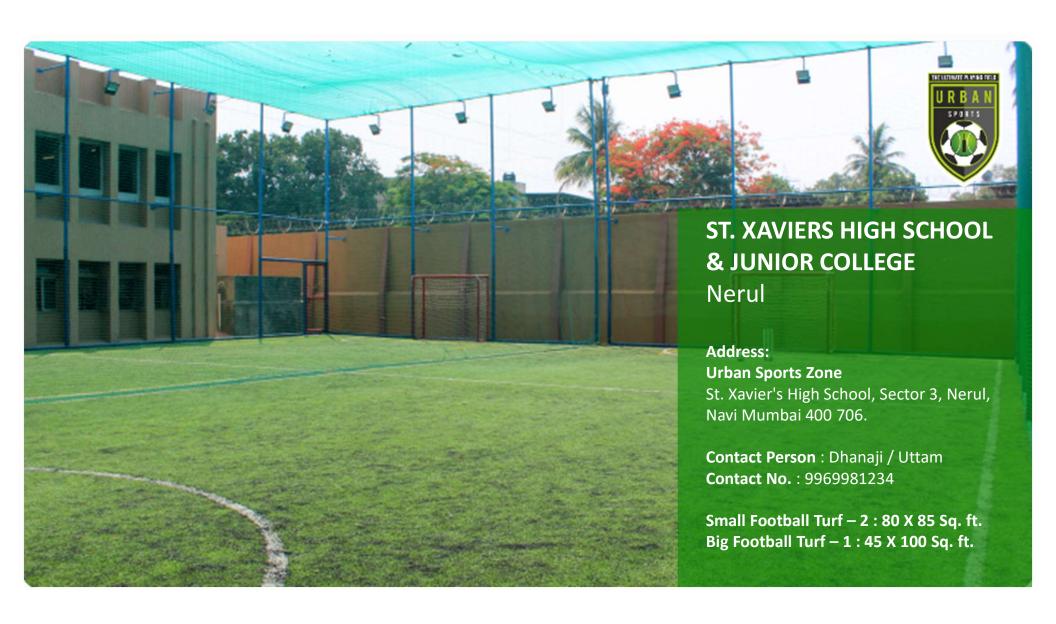

## **Our Centres**

| Centre Names                                                  | Location              | Number of Turfs                    |
|---------------------------------------------------------------|-----------------------|------------------------------------|
| <ul> <li>Swami Vivekanand International School</li> </ul>     | Kandivali             | 1 Football Turf                    |
| <ul> <li>Swami Vivekanand International School</li> </ul>     | <b>Borivali Gorai</b> | 1 Football Turf (TEMPORARY CLOSED) |
| •C P Goenka                                                   | Borivali lc colony    | 1 Football Turf                    |
| <ul><li>St Joseph High School</li></ul>                       | Wadala                | 3 Football Turf                    |
| <ul><li>Shree Narayana Guru College</li></ul>                 | Chembur               | 3 Football Turf                    |
| <ul> <li>C P Goenka International School</li> </ul>           | Thane                 | 1 Footbal Turf                     |
| •Upwan Lake                                                   | Thane                 | 1 Football Turf                    |
| •Anand Nagar                                                  | Godhbander            | 2 Football Turf                    |
| <ul> <li>Rustomjee Cambridge International School</li> </ul>  | Thane                 | 4 Football Turf                    |
| <ul><li>St. Xavier's High school and Junior College</li></ul> | Nerul                 | 3 Football Truf                    |
| •Terna Sports Institute                                       | Nerul                 | 6 Football Turf                    |
| •N R Bhagat                                                   | Neurl                 | 4 Football Turf                    |
| <ul> <li>C P Goenka international School</li> </ul>           | Ulwe                  | 3 Football Turf                    |